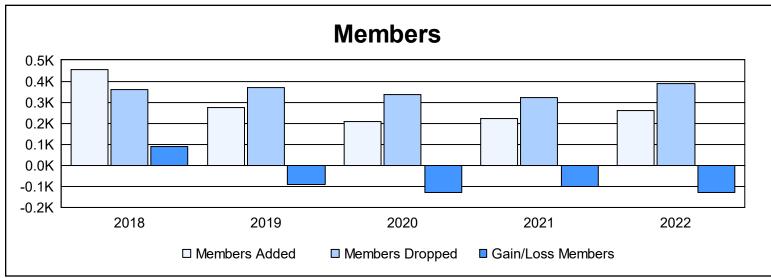

District 24 L

As of June 2022 Cumulative

| Year      | New<br>Clubs | Dropped<br>Clubs | Gain/<br>Loss<br>Clubs | New<br>Members | Charter<br>Members | Reinstate<br>Members | Transfer<br>Members | Total<br>Member<br>Added | Total<br>Members<br>Dropped | Gain/<br>Loss<br>Members |
|-----------|--------------|------------------|------------------------|----------------|--------------------|----------------------|---------------------|--------------------------|-----------------------------|--------------------------|
| 2017-2018 | 2            | 0                | 2                      | 272            | 128                | 22                   | 31                  | 453                      | 362                         | 91                       |
| 2018-2019 | 1            | 1                | 0                      | 220            | 30                 | 4                    | 20                  | 274                      | 367                         | -93                      |
| 2019-2020 | 0            | 2                | -2                     | 152            | 4                  | 30                   | 20                  | 206                      | 334                         | -128                     |
| 2020-2021 | 1            | 2                | -1                     | 169            | 21                 | 19                   | 14                  | 223                      | 324                         | -101                     |
| 2021-2022 | 0            | 5                | -5                     | 208            | 6                  | 26                   | 19                  | 259                      | 387                         | -128                     |
| Average   | 1            | 2                | -1                     | 204            | 38                 | 20                   | 21                  | 283                      | 355                         | -72                      |