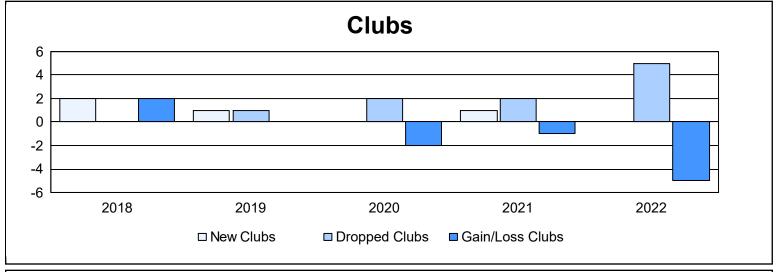

District 24 L

As of June 2022 Cumulative

| Year      | New<br>Clubs | Dropped<br>Clubs | Gain/<br>Loss<br>Clubs | New<br>Members | Charter<br>Members | Reinstate<br>Members | Transfer<br>Members | Total<br>Member<br>Added | Total<br>Members<br>Dropped | Gain/<br>Loss<br>Members |
|-----------|--------------|------------------|------------------------|----------------|--------------------|----------------------|---------------------|--------------------------|-----------------------------|--------------------------|
| 2017-2018 | 2            | 0                | 2                      | 272            | 128                | 22                   | 31                  | 453                      | 362                         | 91                       |
| 2018-2019 | 1            | 1                | 0                      | 220            | 30                 | 4                    | 20                  | 274                      | 367                         | -93                      |
| 2019-2020 | 0            | 2                | -2                     | 152            | 4                  | 30                   | 20                  | 206                      | 334                         | -128                     |
| 2020-2021 | 1            | 2                | -1                     | 169            | 21                 | 19                   | 14                  | 223                      | 324                         | -101                     |
| 2021-2022 | 0            | 5                | -5                     | 208            | 6                  | 26                   | 19                  | 259                      | 387                         | -128                     |
| Average   | 1            | 2                | -1                     | 204            | 38                 | 20                   | 21                  | 283                      | 355                         | -72                      |